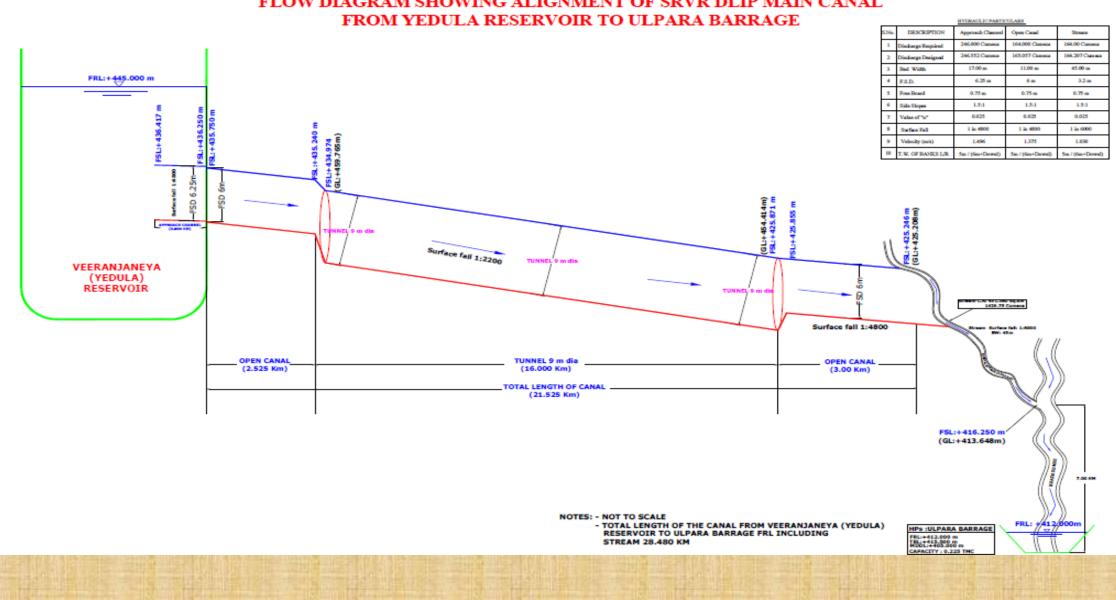

## HEAD WORKS OF DLIP

- Y
- Earlier, the head reach alignment from Yedula Reservoir to Ulpara Barrage was approved by the Chief Engineer, NSP&AMRSLBCP vide memo No. CE/NSP&AMRSLBCP/DCE-II/OT6/AEE/Yedula-Ulpara/1471E,Dt.18.05.2019.
- Later, based on approved alignment, the Chief Engineer, CDO has approved the HP's of Link Canal from yedula Reservoir to Ulpara Barrage from Km 0.000 to Km 21.575 and communicated vide memo No. CE/NSP&AMRSLBCP/DCE-II/OT6/AEE/Yedula-Ulpara/2545CE, Dt. 29.08.2019.
- Recently, as per the instructions issued in minutes of meeting vide Govt Memo No. 1915/Proj-I/A1/2024, Dt.13.03.2024, the Source of water / drawl point for DLIS project is fixed at Yedula Reservoir of PRLIS.
- Accordingly, the estimate of the alignment from Yedula (PRLIS) to Pothireddypally checkdam for Rs.1788.89 Crores was submitted to the Government for according Administrative approval. The approval was awaiting.

#### Yedula to Pothireddypally Checkdam

- Proposed to draw water from foreshore of Veeranjaneya (Yedula) Reservoir (+436.250 m) of PRLIS near Yedula (V), Wanaparthy (D) to Dindi Vagu at Pothireddypally Checkdam (+412.00M)
- Components:

•

| <u>C No</u> | Description      | Chainag | Total langth (in Km) |                      |
|-------------|------------------|---------|----------------------|----------------------|
| S No        |                  | From    | То                   | Total length (in Km) |
| 1.          | Approach Channel | 0.000   | 0.800                | 0.800                |
| 2.          | Open Canal       | 0.000   | 2.525                | 2.525                |
| 3.          | Tunnel (9m Dia)  | 2.525   | 18.525               | 16                   |
| 4.          | Open Canal       | 18.525  | 21.575               | 3.05                 |
| 5.          | Stream           | 21.575  | 27.900               | 6.325                |

- The Land Acquisition required is about 400 Acs tentatively.
- TBL of Yedula +450.000, FRL 445.000, MDDL 436.250, Capacity 6.550 TMC

#### FLOW DIAGRAM SHOWING ALIGNMENT OF SRVR DLIP MAIN CANAL