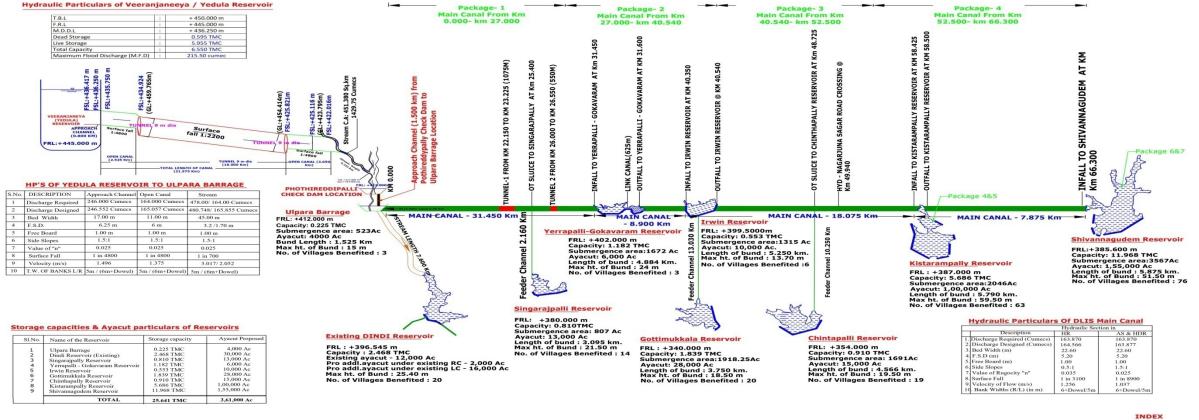

## HEAD WORKS OF DLIP

- Y
- Earlier, the head reach alignment from Yedula Reservoir to Ulpara Barrage was approved by the Chief Engineer, NSP&AMRSLBCP vide memo No. CE/NSP&AMRSLBCP/DCE-II/OT6/AEE/Yedula-Ulpara/1471E,Dt.18.05.2019.
- Later, based on approved alignment, the Chief Engineer, CDO has approved the HP's of Link Canal from yedula Reservoir to Ulpara Barrage from Km 0.000 to Km 21.575 and communicated vide memo No. CE/NSP&AMRSLBCP/DCE-II/OT6/AEE/Yedula-Ulpara/2545CE, Dt. 29.08.2019.
- Recently, as per the instructions issued in minutes of meeting vide Govt Memo No. 1915/Proj-I/A1/2024, Dt.13.03.2024, the Source of water / drawl point for DLIS project is fixed at Yedula Reservoir of PRLIS.
- Accordingly, the estimate of the alignment from Yedula (PRLIS) to Pothireddypally checkdam for Rs.1788.89 Crores was submitted to the Government for according Administrative approval. The approval was awaiting.

#### Yedula to Pothireddypally Checkdam

- Proposed to draw water from foreshore of Veeranjaneya (Yedula) Reservoir (+436.250 m) of PRLIS near Yedula (V), Wanaparthy (D) to Dindi Vagu at Pothireddypally Checkdam (+412.00M)
- Components:

•

| <u>C No</u> | Description      | Chainag | Total langth (in Km) |                      |
|-------------|------------------|---------|----------------------|----------------------|
| S No        |                  | From    | То                   | Total length (in Km) |
| 1.          | Approach Channel | 0.000   | 0.800                | 0.800                |
| 2.          | Open Canal       | 0.000   | 2.525                | 2.525                |
| 3.          | Tunnel (9m Dia)  | 2.525   | 18.525               | 16                   |
| 4.          | Open Canal       | 18.525  | 21.575               | 3.05                 |
| 5.          | Stream           | 21.575  | 27.900               | 6.325                |

- The Land Acquisition required is about 400 Acs tentatively.
- TBL of Yedula +450.000, FRL 445.000, MDDL 436.250, Capacity 6.550 TMC