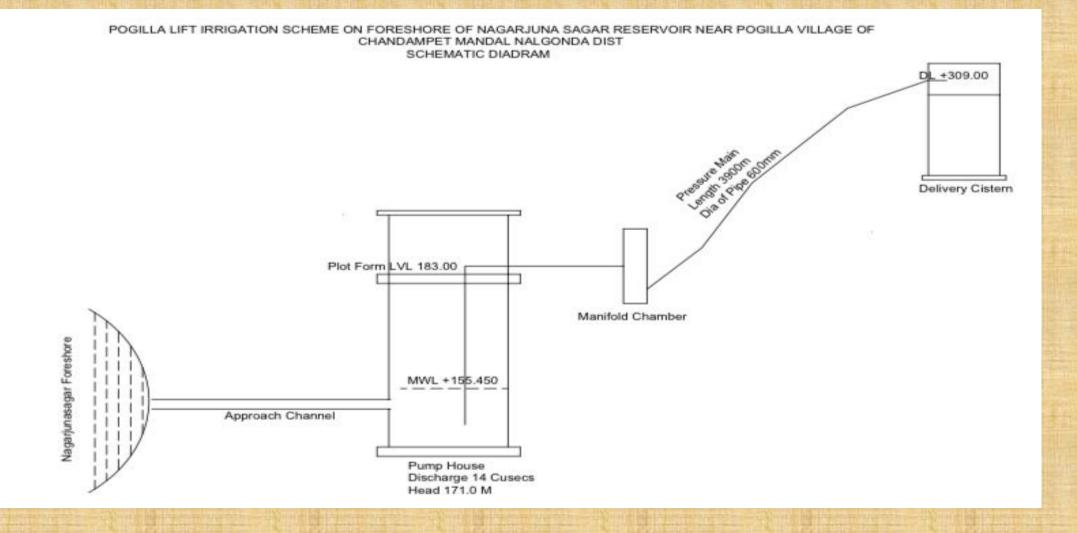

# Salient Features of Pogilla

- Administrative Approval: G.O.Rt.No.68, I&CAD(Project-I) Dept Dated 09-02-2021
- Location:

- : On Krishna River near Pogilla (V) Chandampet (M) Nalgonda (D)
- Discharge:
- Head
- Ayacut
- Pump House
- Villages Benefited
- Project Cost
- Agreement Value
- Financial Status

- : 3 No's of 0.35MW VT Pump
- : Pogilla
- : 24.56 Crs

:14 Cusecs

:171.00 m

: 1119 Acres

- : 20.02 Crores
- : work not started (Due to forest land)

## Pogilla Lift Irrigation Scheme