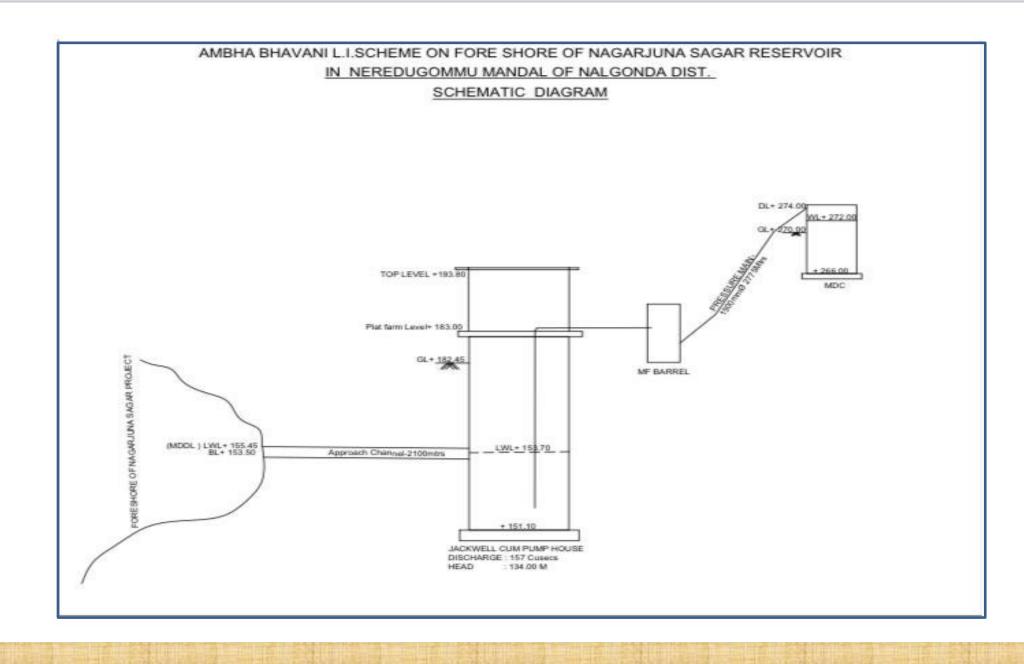

# AMBABHAVANI, KAMBALAPALLY & POGILA LIFTS

| SA | LIENT FEATURES O          | FAMBABHAVANI LIFT IRRIGATION SCHEME                                      |
|----|---------------------------|--------------------------------------------------------------------------|
| 1  | NAME OF THE SCHEME        | : Ambabhavani Lift Irrigation Scheme                                     |
| 2  | LOCATION                  | : Vizag Colony(V) Neradugommu (M) Nalgonda(D)                            |
| 3  | SOURCE                    | : Fore Shore of Nagarjuna Sagar Reservior                                |
| 4  | TOTAL AYACUT              | : 13048 Acres / 5280 Ha                                                  |
| 5  | TOTAL DISCHARGE           | : 157 Cusecs                                                             |
| 6  | ADMINISTRATIVE SANCTION & | Rs. 184.56 Crore(G.O.Rt.No.68/Irrigation & CAD (Project-I)Department     |
| D  | AGREEMENT VALUE           | Dt:09.02.2021 & 151.95 Crores                                            |
| 7  | HEAD                      | 134 M                                                                    |
| 8  | PUMPS & MOTORS            | 2X4.5 MW Synchronous Motors & VT Pumps                                   |
|    |                           | Chinna Munigal, Pedda Munigal, vizag colony, Bugga Thanda, Bacchapur,    |
| 9  | VILLAGE BENEFITTED        | : Musaigadda, Kothapally, Gurram Thanda, Kethepally, Dharma Rekya Tanda, |
|    |                           | Perwal, villages of Neradugommu Mandal of Nalgonda District              |
| 10 | FINANTIAL STATUS          | 20% .(I,e 29 Crores of work completed)                                   |