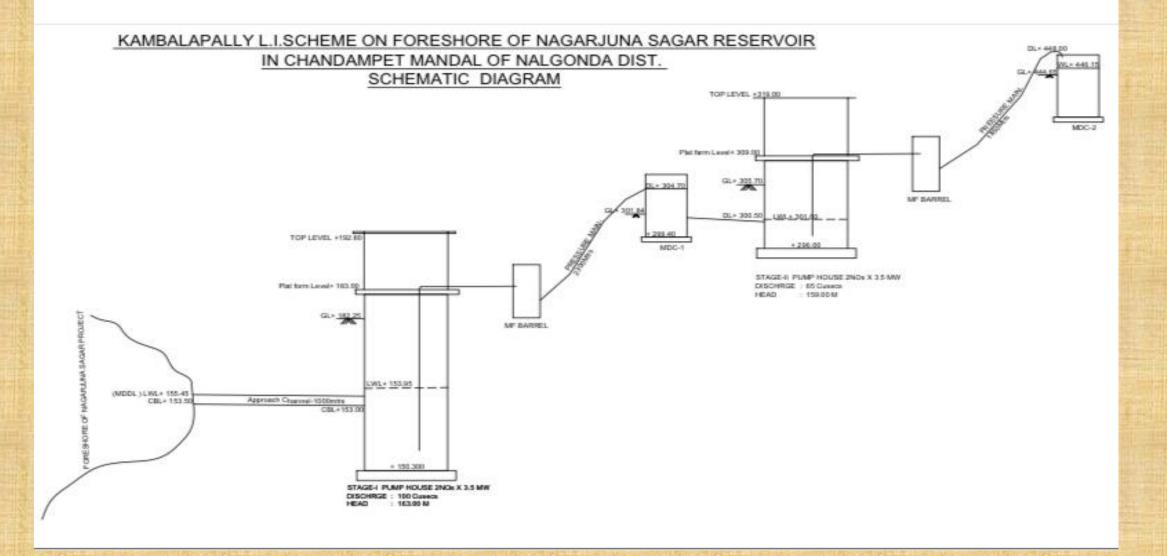

## Kambalapally Lift Irrigation Scheme

#### Salient Features

- Administrative Approval: G.O.Rt.No.68, I&CAD(Project-I) Dept Dated 09-02-2021
- Location:
- Total Discharge:
- Stage-I
- Stage-II
- Ayacut
- Villages Benefited
- Project Cost
- Agreement Value
- Financial Status

:Foreshore of Nagarjuna Sagar Reservoir near Kambalapally (V) **Chandampet (M)** Nalgonda (D) :100 Cusecs : 2X 3.5 MW Motors, 100 Cusecs, Head 163.00 m : 2x 2.5 MW Motors, 65 Cusecs, Head 159.00 m : 8244 Acres :Kambalapally, Old Kambalapally, Yelamalamanda, Guvvalagutta and Kasarajpally. : 202.15 Crores. : 159.44 Crores : 9.5% work Completed (15 Crores)

### Kambalapally Lift Irrigation Scheme